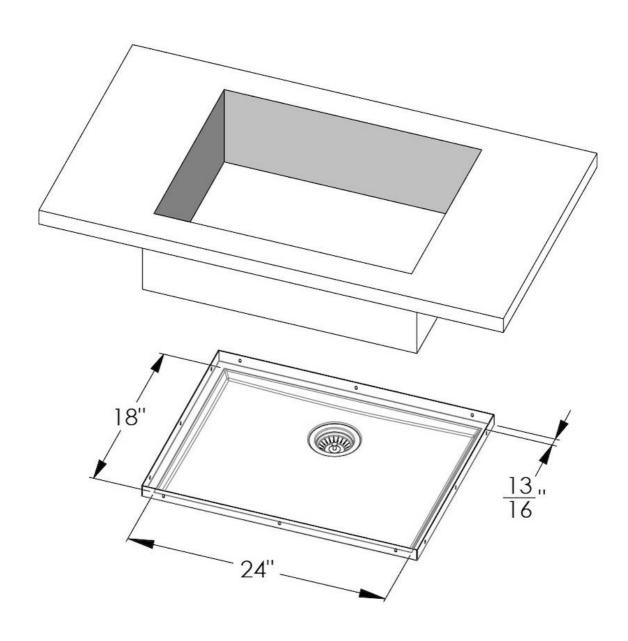

### **DETAILS**

| Series            | Phantom Base                                |
|-------------------|---------------------------------------------|
| Coloring          | Gold                                        |
| Finish            | PVD                                         |
| Material          | AISI 304 stainless steel                    |
| Texture           | Foster brushed                              |
| Dimensions        | 25 <sup>9/16</sup> " x 19 <sup>9/16</sup> " |
| Standard fittings | Drain<br>Boxed packing                      |
| Built-in hole     | View technical data sheet                   |

| Bowl dimension                  | 24" x 18"                                                                                                                                                                                                                                                                                                                                    |
|---------------------------------|----------------------------------------------------------------------------------------------------------------------------------------------------------------------------------------------------------------------------------------------------------------------------------------------------------------------------------------------|
| Number of bowls                 | 1 bowl                                                                                                                                                                                                                                                                                                                                       |
| Waste fitting                   | 3,5" drain                                                                                                                                                                                                                                                                                                                                   |
| FEATURES                        |                                                                                                                                                                                                                                                                                                                                              |
| GOLD                            | The Gold finish is obtained by treating the steel with a physical process called PVD (Physical Vacuum Deposition) which deposits particles of noble metals on the surface. The result is a unique and refined aesthetic effect, and an improvement in the mechanical properties of the steel that is more resistant to shocks and scratches. |
| PHANTOM BASE 20 mm              | The Phantom BASE sink's bottoms are specifically engineered to be coupled with sinks made out of slabs. The perimetric trough makes for a simple and perfect installation. This version of Phantom BASE is meant for slabs of 20mm thickness.                                                                                                |
| PHANTOM BASE WITHOUT<br>WELDING | The steel bottom Phantom BASE solves the problem of water draining of slab sinks, because the slope built into the moulded bottom ensures perfect draining. The radius and sloped profile of Phantom BASE guarantee great practicality and hygiene in everyday cleaning.                                                                     |
| High thickness                  | 1.5 mm thick steel. A significant thickness, which guarantees the maximum sturdiness and durability.                                                                                                                                                                                                                                         |
| Small radius                    | Bowls with squared shapes with a modern design and an increased capacity, for a minimal aesthetics connected with an extreme practicity.                                                                                                                                                                                                     |
| Basket 3,5" waste fitting       | The drain is equipped with a large 3.5" drain, with the practical basket cap that prevents the discharge of solid parts.                                                                                                                                                                                                                     |