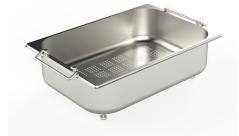

Stainless steel perforated pan

Twin Chopping Board 8644 102

Stainless Steel dishes holder 8100 303 \* only in combination with the accessory

8644 102

8151 000 \* only in combination with the accessory 8644 102

Stainless steel perforated pan

Grating kit complete with ring support and food collection tray

8159 101

\* only in combination with the accessory 8644 102

Waste disposer throat 8669 043