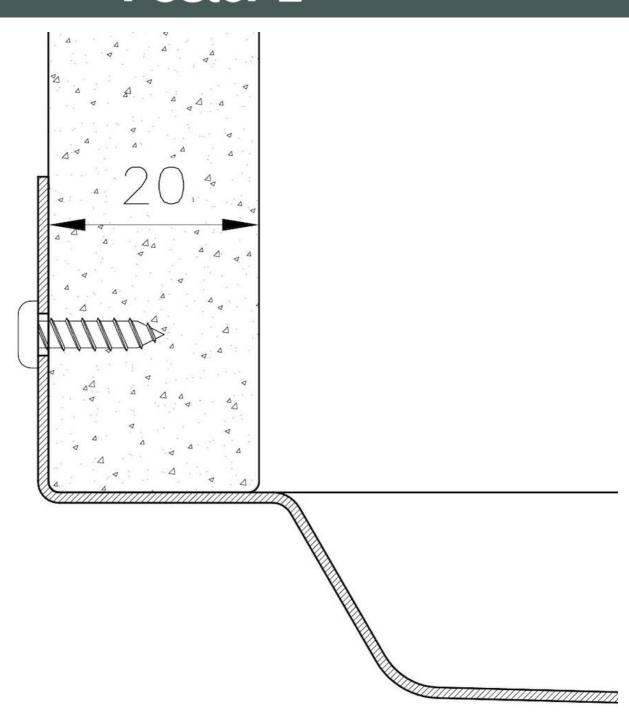

| Bowl dimension                  | 24" x 18"                                                                                                                                                                                                                                                                                                                                    |
|---------------------------------|----------------------------------------------------------------------------------------------------------------------------------------------------------------------------------------------------------------------------------------------------------------------------------------------------------------------------------------------|
| Number of bowls                 | 1 bowl                                                                                                                                                                                                                                                                                                                                       |
| Waste fitting                   | 3,5" drain                                                                                                                                                                                                                                                                                                                                   |
| FEATURES                        |                                                                                                                                                                                                                                                                                                                                              |
| GOLD                            | The Gold finish is obtained by treating the steel with a physical process called PVD (Physical Vacuum Deposition) which deposits particles of noble metals on the surface. The result is a unique and refined aesthetic effect, and an improvement in the mechanical properties of the steel that is more resistant to shocks and scratches. |
| PHANTOM BASE 20 mm              | The Phantom BASE sink's bottoms are specifically engineered to be coupled with sinks made out of slabs. The perimetric trough makes for a simple and perfect installation. This version of Phantom BASE is meant for slabs of 20mm thickness.                                                                                                |
| PHANTOM BASE WITHOUT<br>WELDING | The steel bottom Phantom BASE solves the problem of water draining of slab sinks, because the slope built into the moulded bottom ensures perfect draining. The radius and sloped profile of Phantom BASE guarantee great practicality and hygiene in everyday cleaning.                                                                     |
| High thickness                  | 1.5 mm thick steel. A significant thickness, which guarantees the maximum sturdiness and durability.                                                                                                                                                                                                                                         |
| Small radius                    | Bowls with squared shapes with a modern design and an increased capacity, for a minimal aesthetics connected with an extreme practicity.                                                                                                                                                                                                     |
| Basket 3,5" waste fitting       | The drain is equipped with a large 3.5" drain, with the practical basket cap that prevents the discharge of solid parts.                                                                                                                                                                                                                     |