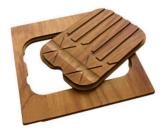

### **OPTIONAL ACCESSORIES**

Chopping board (USA) 8644 034

Stainless steel plate rack
8100 154
\* only in combination with the accessory

8644 034

8154 000

\* only in combination with the accessory
8644 034

Stainless steel perforated pan

Twin Chopping Board 8644 102

Stainless Steel dishes holder 8100 303 \* only in combination with the accessory

8644 102

8151 000 \* only in combination with the accessory 8644 102