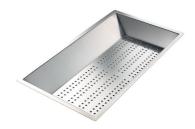

Stainless steel perforated pan

Twin Chopping Board 8644 102

Stainless Steel dishes holder 8100 303 \* only in combination with the accessory

8644 102

8151 000 \* only in combination with the accessory 8644 102

Stainless steel perforated pan

Grating kit complete with ring support and food collection tray

8159 101

\* only in combination with the accessory 8644 102

Waste disposer throat 8669 043