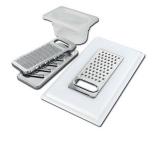

Stainless steel perforated pan

Grating kit complete with ring support and food collection tray

8159 101

\* only in combination with the accessory 8644 102

Waste disposer throat 8669 043