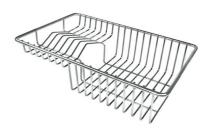

### **OPTIONAL ACCESSORIES**

Chopping board (USA) 8644 034

Stainless steel plate rack
8100 154
\* only in combination with the accessory

8644 034

8154 000

\* only in combination with the accessory
8644 034