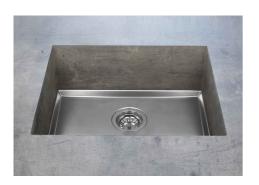

# Sink Phantom Base Gold 24" x 18" (20mm thk)

Kitchen Sinks

Code: 5522 909

PVD Gold AISI 304 Stainless steel Foster brushed

### **DETAILS**

| Series            | Phantom Base                                |
|-------------------|---------------------------------------------|
| Coloring          | Gold                                        |
| Finish            | PVD                                         |
| Material          | AISI 304 stainless steel                    |
| Texture           | Foster brushed                              |
| Dimensions        | 25 <sup>9/16</sup> " x 19 <sup>9/16</sup> " |
| Standard fittings | Drain<br>Boxed packing                      |
| Built-in hole     | View technical data sheet                   |

| Bowl dimension                  | 24" x 18"                                                                                                                                                                                                                                                                                                                                    |
|---------------------------------|----------------------------------------------------------------------------------------------------------------------------------------------------------------------------------------------------------------------------------------------------------------------------------------------------------------------------------------------|
| Number of bowls                 | 1 bowl                                                                                                                                                                                                                                                                                                                                       |
| Waste fitting                   | 3,5" drain                                                                                                                                                                                                                                                                                                                                   |
| FEATURES                        |                                                                                                                                                                                                                                                                                                                                              |
| GOLD                            | The Gold finish is obtained by treating the steel with a physical process called PVD (Physical Vacuum Deposition) which deposits particles of noble metals on the surface. The result is a unique and refined aesthetic effect, and an improvement in the mechanical properties of the steel that is more resistant to shocks and scratches. |
| PHANTOM BASE 20 mm              | The Phantom BASE sink's bottoms are specifically engineered to be coupled with sinks made out of slabs. The perimetric trough makes for a simple and perfect installation. This version of Phantom BASE is meant for slabs of 20mm thickness.                                                                                                |
| PHANTOM BASE WITHOUT<br>WELDING | The steel bottom Phantom BASE solves the problem of water draining of slab sinks, because the slope built into the moulded bottom ensures perfect draining. The radius and sloped profile of Phantom BASE guarantee great practicality and hygiene in everyday cleaning.                                                                     |
| High thickness                  | 1.5 mm thick steel. A significant thickness, which guarantees the maximum sturdiness and durability.                                                                                                                                                                                                                                         |
| Small radius                    | Bowls with squared shapes with a modern design and an increased capacity, for a minimal aesthetics connected with an extreme practicity.                                                                                                                                                                                                     |
| Basket 3,5" waste fitting       | The drain is equipped with a large 3.5" drain, with the practical basket cap that prevents the discharge of solid parts.                                                                                                                                                                                                                     |