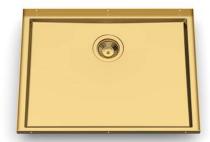

# Sink Phantom Base Gold 24" x 18" (20mm thk)

Kitchen Sinks

Code: 5522 909

PVD Gold AISI 304 Stainless steel Foster brushed

### **DETAILS**

| Series            | Phantom Base                                |
|-------------------|---------------------------------------------|
| Coloring          | Gold                                        |
| Finish            | PVD                                         |
| Material          | AISI 304 stainless steel                    |
| Texture           | Foster brushed                              |
| Dimensions        | 25 <sup>9/16</sup> " x 19 <sup>9/16</sup> " |
| Standard fittings | Drain<br>Boxed packing                      |
| Built-in hole     | View technical data sheet                   |