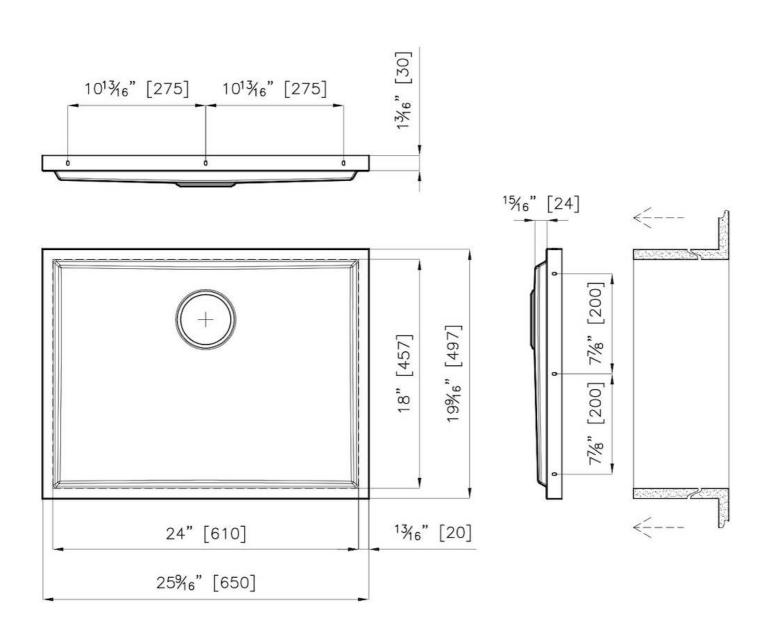

### **DETAILS**

| Series            | Phantom Base                                |
|-------------------|---------------------------------------------|
| Coloring          | Gold                                        |
| Finish            | PVD                                         |
| Material          | AISI 304 stainless steel                    |
| Texture           | Foster brushed                              |
| Dimensions        | 25 <sup>9/16</sup> " x 19 <sup>9/16</sup> " |
| Standard fittings | Drain<br>Boxed packing                      |
| Built-in hole     | View technical data sheet                   |

| Bowl dimension                  | 24" x 18"                                                                                                                                                                                                                                                                                                                                    |
|---------------------------------|----------------------------------------------------------------------------------------------------------------------------------------------------------------------------------------------------------------------------------------------------------------------------------------------------------------------------------------------|
| Number of bowls                 | 1 bowl                                                                                                                                                                                                                                                                                                                                       |
| Waste fitting                   | 3,5" drain                                                                                                                                                                                                                                                                                                                                   |
| FEATURES                        |                                                                                                                                                                                                                                                                                                                                              |
| GOLD                            | The Gold finish is obtained by treating the steel with a physical process called PVD (Physical Vacuum Deposition) which deposits particles of noble metals on the surface. The result is a unique and refined aesthetic effect, and an improvement in the mechanical properties of the steel that is more resistant to shocks and scratches. |
| PHANTOM BASE 20 mm              | The Phantom BASE sink's bottoms are specifically engineered to be coupled with sinks made out of slabs. The perimetric trough makes for a simple and perfect installation. This version of Phantom BASE is meant for slabs of 20mm thickness.                                                                                                |
| PHANTOM BASE WITHOUT<br>WELDING | The steel bottom Phantom BASE solves the problem of water draining of slab sinks, because the slope built into the moulded bottom ensures perfect draining. The radius and sloped profile of Phantom BASE guarantee great practicality and hygiene in everyday cleaning.                                                                     |
| High thickness                  | 1.5 mm thick steel. A significant thickness, which guarantees the maximum sturdiness and durability.                                                                                                                                                                                                                                         |
| Small radius                    | Bowls with squared shapes with a modern design and an increased capacity, for a minimal aesthetics connected with an extreme practicity.                                                                                                                                                                                                     |
| Basket 3,5" waste fitting       | The drain is equipped with a large 3.5" drain, with the practical basket cap that prevents the discharge of solid parts.                                                                                                                                                                                                                     |

### **TECHNICAL DATA**